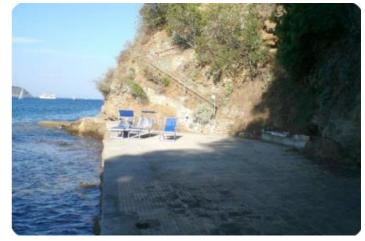

## Indipendente - cod.1646 - Periferia price 1.800.000,00 euro

Spectacular property located in an exclusive position with unique characteristics, this property is surrounded by the typical Mediterranean nature and has a direct outlet to the sea and is equipped with a private dock. The surrounding planted land is about 1300 meters long and guarantees total privacy. The stone cladding of the villa fits it perfectly into the surrounding natural context. The property has a kitchen, large living room with bay window, three bedrooms and four bathrooms. Four independent compartments complete the solution. The verandas enjoy a wonderful sea view. The property needs some renovation works. From every corner of the property it is possible to glimpse a suggestive sea view and the relaxing atmosphere make the property ideal for lovers of nature and relaxation.